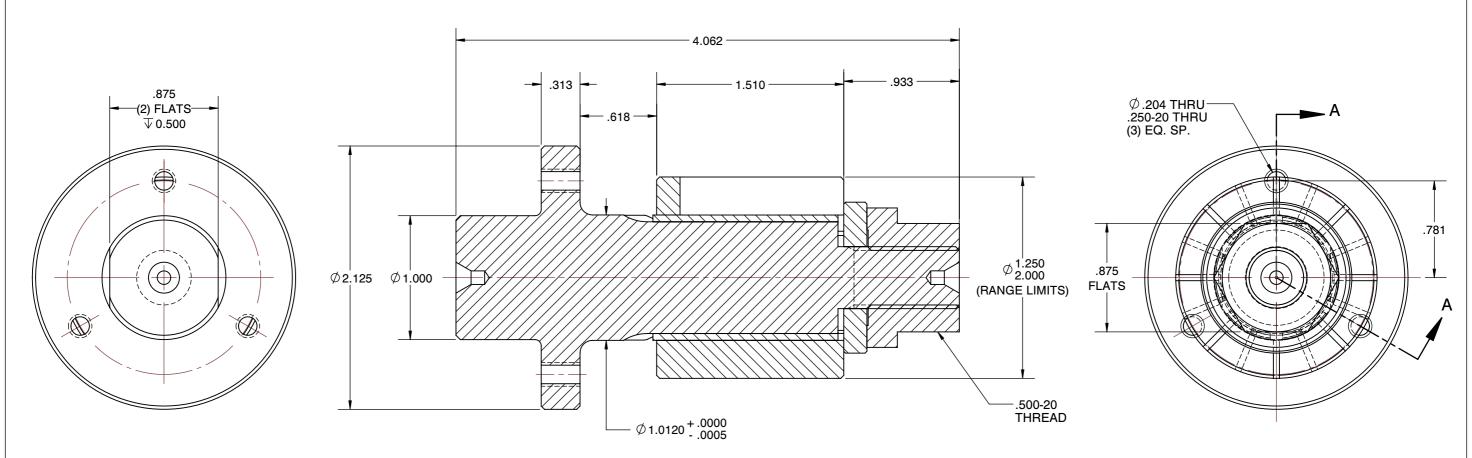

SECTION A-A

SPEEDGRIP CHUCK CO. 2000 Industrial Parkway Elkhart IN, 46516, USA PH: 574-294-1506

## MC-12 MC STYLE MANDREL CHUCKS SCALE NTS UNIT INCH

1 of 1

SHEET

This file and any associated information and specifications are provided for reference and evaluation purposes only, and is subject to change without notice. SPEEDGRIP CHUCK CO. makes representations, warranties or guarantees as to the appropriateness, accuracy, completeness, or suitability for any purpose, of the file, information or specifications.