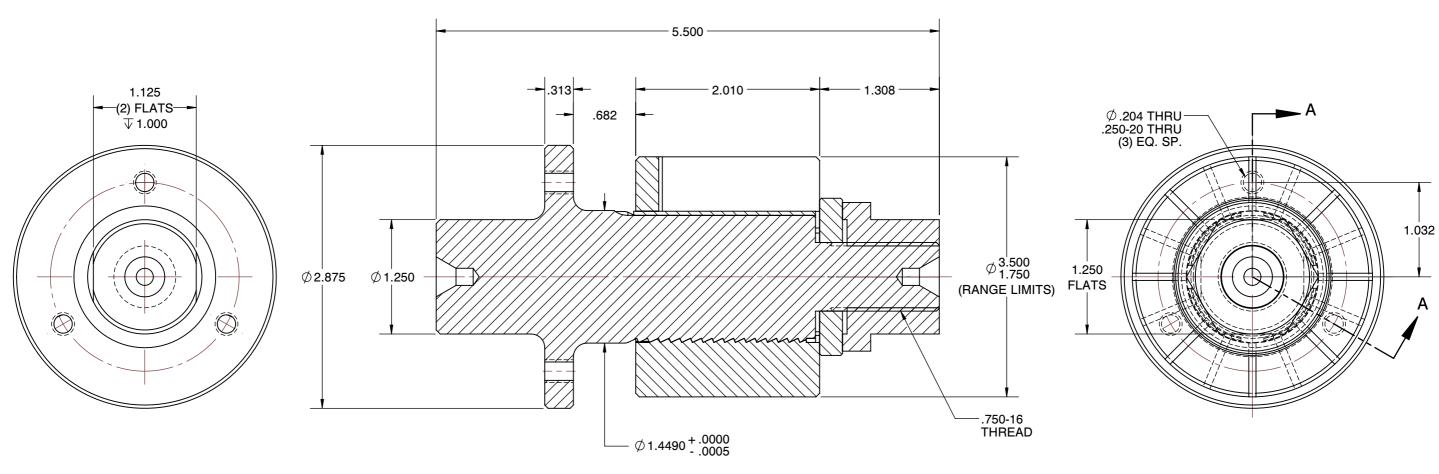

SECTION A-A

SPEEDGRIP CHUCK CO. 2000 Industrial Parkway Elkhart IN, 46516, USA PH: 574-294-1506

## MC-17 MC STYLE MANDREL CHUCKS SCALE NTS UNIT INCH

1 of 1

SHEET

This file and any associated information and specifications are provided for reference and evaluation purposes only, and is subject to change without notice. SPEEDGRIP CHUCK CO. makes representations, warranties or guarantees as to the appropriateness, accuracy, completeness, or suitability for any purpose, of the file, information or specifications.