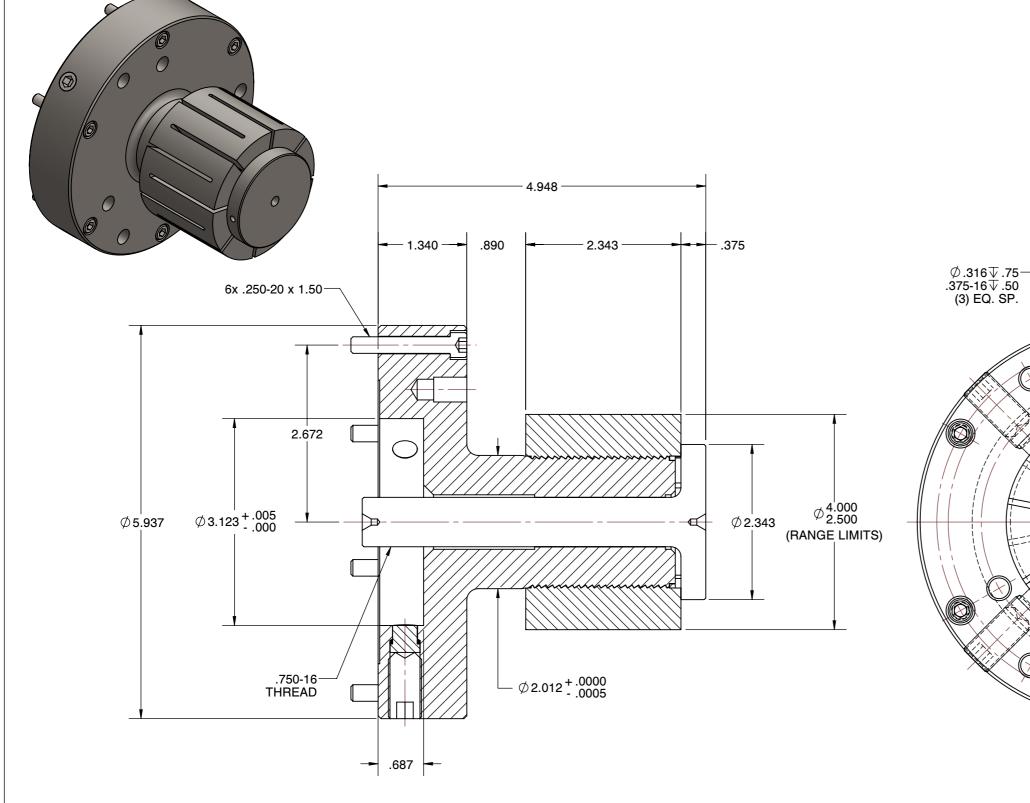

**SECTION A-A** 

1. MAXIMUM DRAWBAR FORCE: 11,200 LBS. (MANY APPLICATIONS REQUIRE LESS THAN THE FULL RECOMMENDED FORCE.)
2. SLEEVES MUST BE ORDERED SEPARATELY.

This file and any associated information and specifications are provided for reference and evaluation purposes only, and is subject to change without notice. SPEEDGRIP CHUCK CO. makes representations, warranties or guarantees as to the appropriateness, accuracy, completeness, or suitability for any purpose, of the file, information or specifications. You are solely responsible for the use of the file, information or specifications.