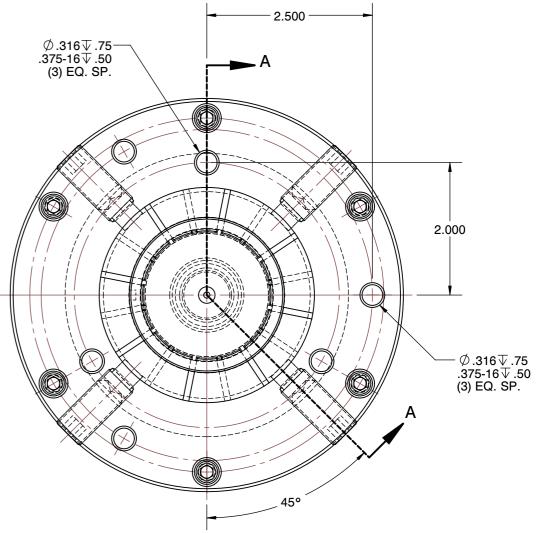

**SECTION A-A** 



## SPEEDGRIP CHUCK CO. 2000 Industrial Parkway Elkhart IN, 46516, USA PH: 574-294-1506

| MD-25                   |        |
|-------------------------|--------|
| MD STYLE MANDREL CHUCKS |        |
| SCALE                   | NTS    |
| UNIT                    | INCH   |
| SHFFT                   | 1 of 1 |

1. MAXIMUM DRAWBAR FORCE: 11,200 LBS. (MANY APPLICATIONS REQUIRE LESS THAN THE FULL RECOMMENDED FORCE.)
2. SLEEVES MUST BE ORDERED SEPARATELY.

This file and any associated information and specifications are provided for reference and evaluation purposes only, and is subject to change without notice. SPEEDGRIP CHUCK CO. makes representations, warranties or guarantees as to the appropriateness, accuracy, completeness, or suitability for any purpose, of the file, i