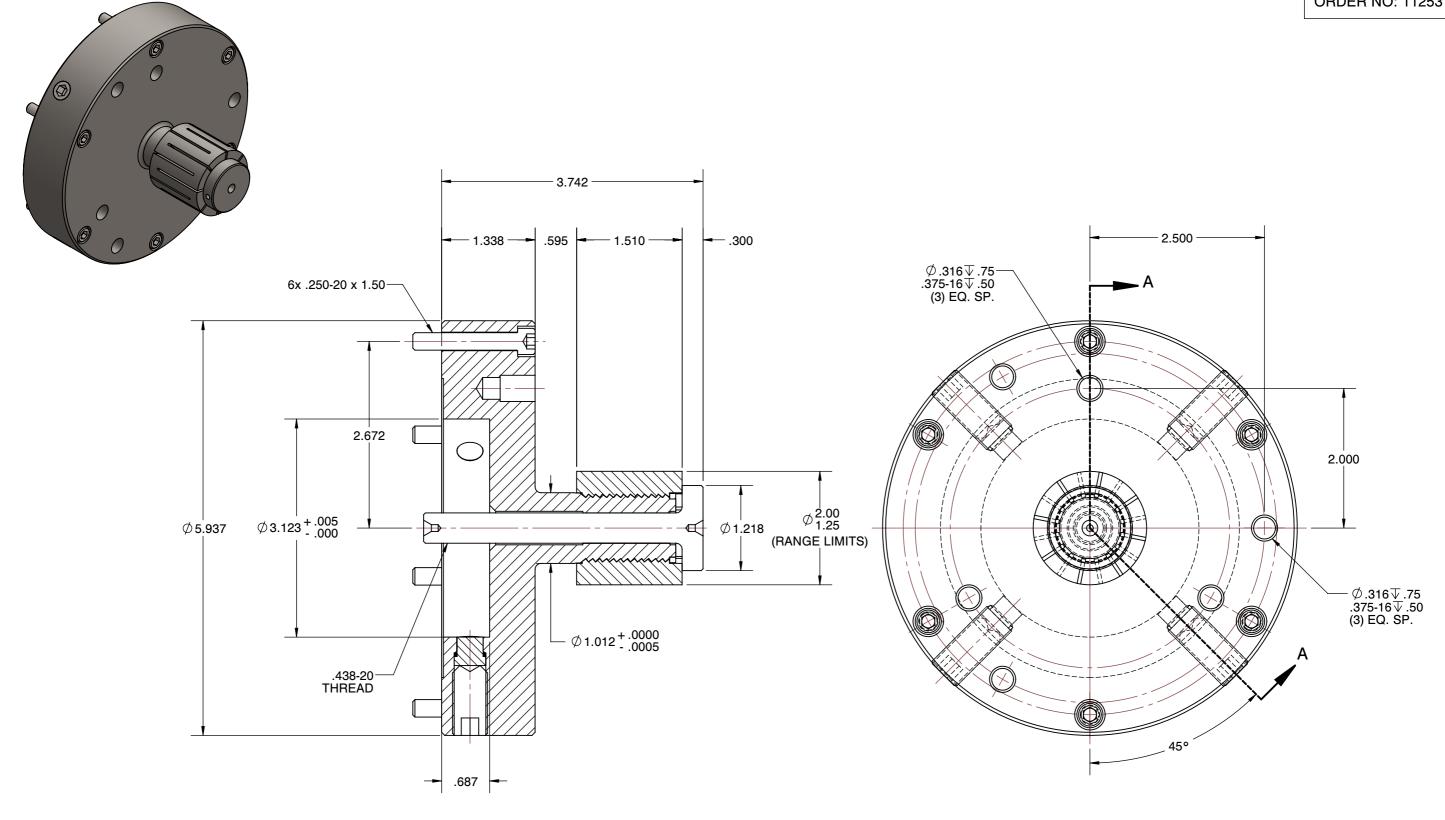

**SECTION A-A** 

## **MD-12** MD STYLE MANDREL CHUCKS SCALE NTS UNIT SHEET 1 of 1

1. MAXIMUM DRAWBAR FORCE: 3,600 LBS. (MANY APPLICATIONS REQUIRE LESS THAN THE FULL RECOMMENDED FORCE.)
2. SLEEVES MUST BE ORDERED SEPARATELY.