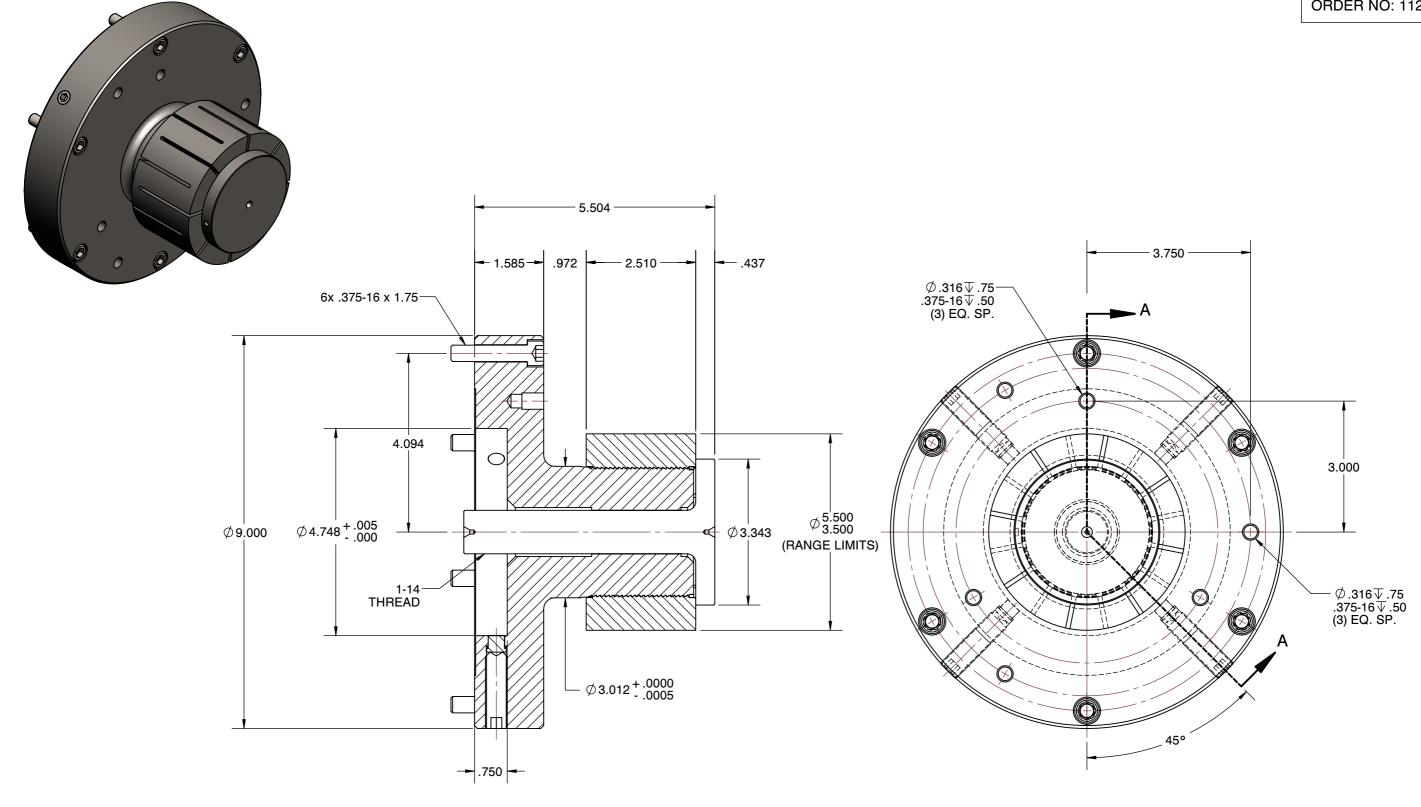

**SECTION A-A** 

## **MD-35** MD STYLE MANDREL CHUCKS SCALE NTS UNIT SHEET 1 of 1

1. MAXIMUM DRAWBAR FORCE: 13,000 LBS. (MANY APPLICATIONS REQUIRE LESS THAN THE FULL RECOMMENDED FORCE.)
2. SLEEVES MUST BE ORDERED SEPARATELY.