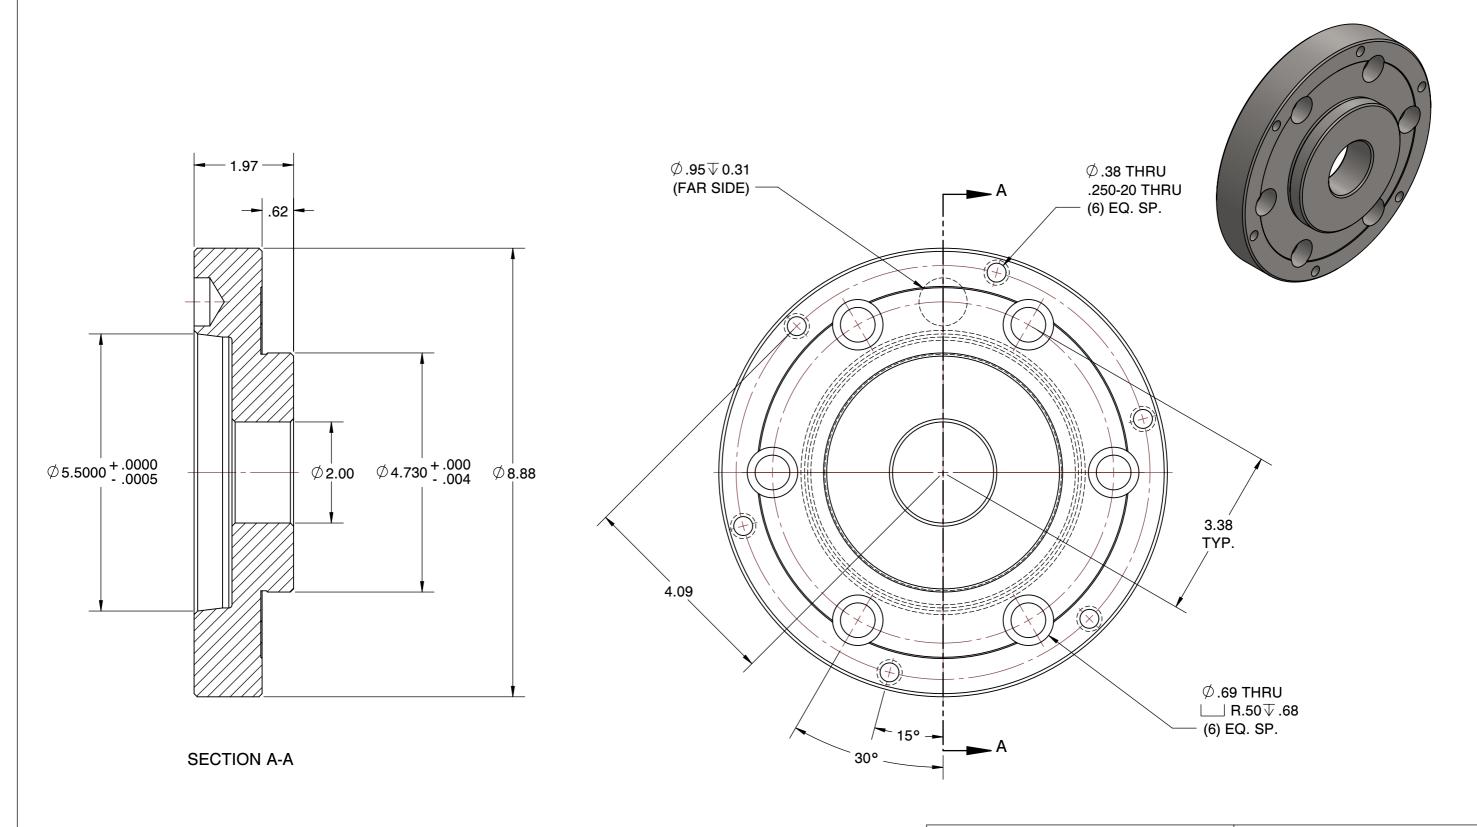

| MOUNTING PLATES |        |
|-----------------|--------|
| LOW PROFILE     |        |
| SCALE           | NTS    |
| UNIT            | INCH   |
| SHEET           | 1 of 1 |

This file and any associated information and specifications are provided for reference and evaluation purposes only, and is subject to change without notice. SPEEDGRIP CHUCK CO. makes representations, warranties or guarantees as to the appropriateness, accuracy, completeness, or suitability for any purpose, of the file, information or specifications.