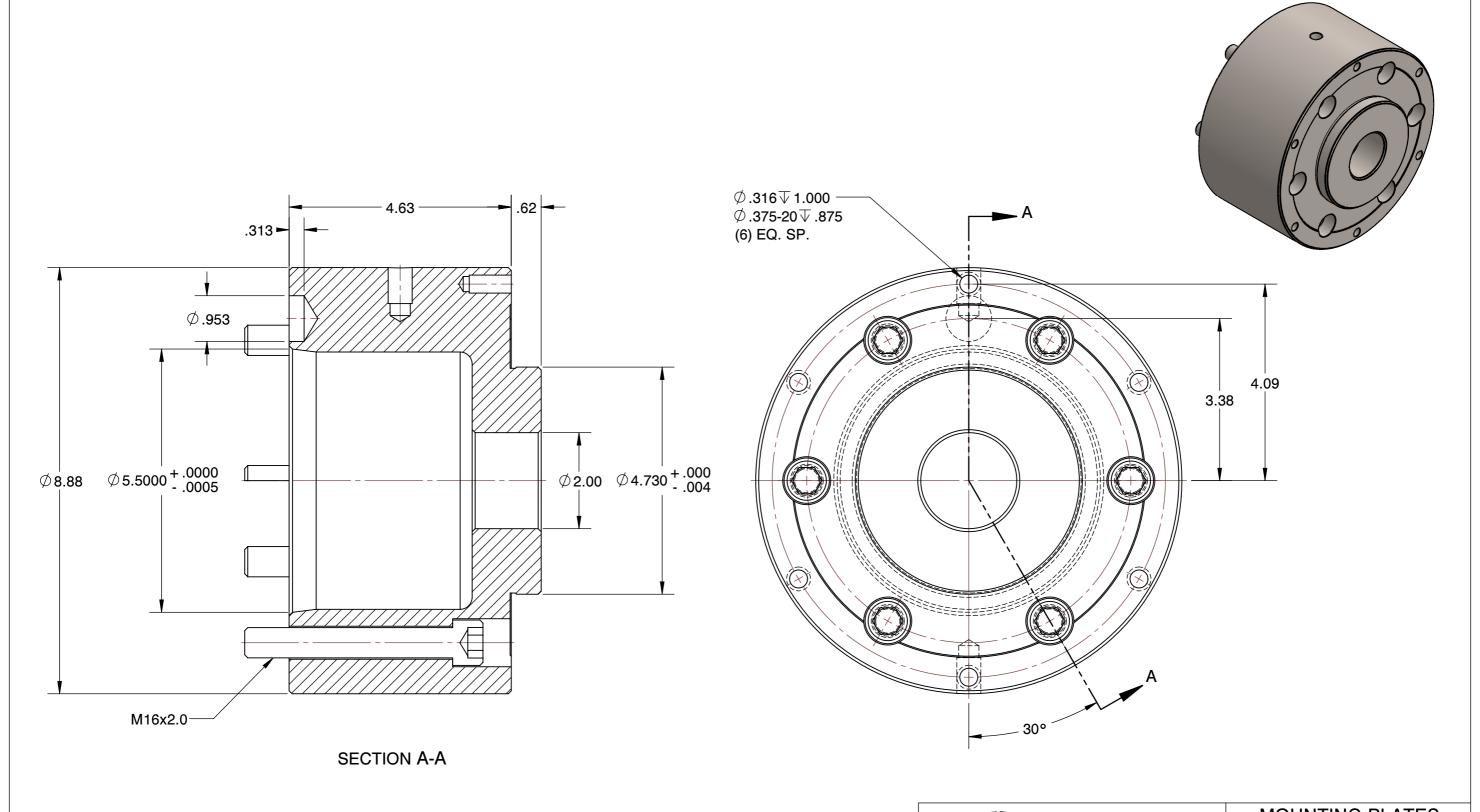

SPEEDGRIP CHUCK CO. 2000 Industrial Parkway Elkhart IN, 46516, USA PH: 574-294-1506

| MOUNTING PLATES |        |
|-----------------|--------|
| DRAW TUBE       |        |
| SCALE           | NTS    |
| UNIT            | INCH   |
| SHEET           | 1 of 1 |