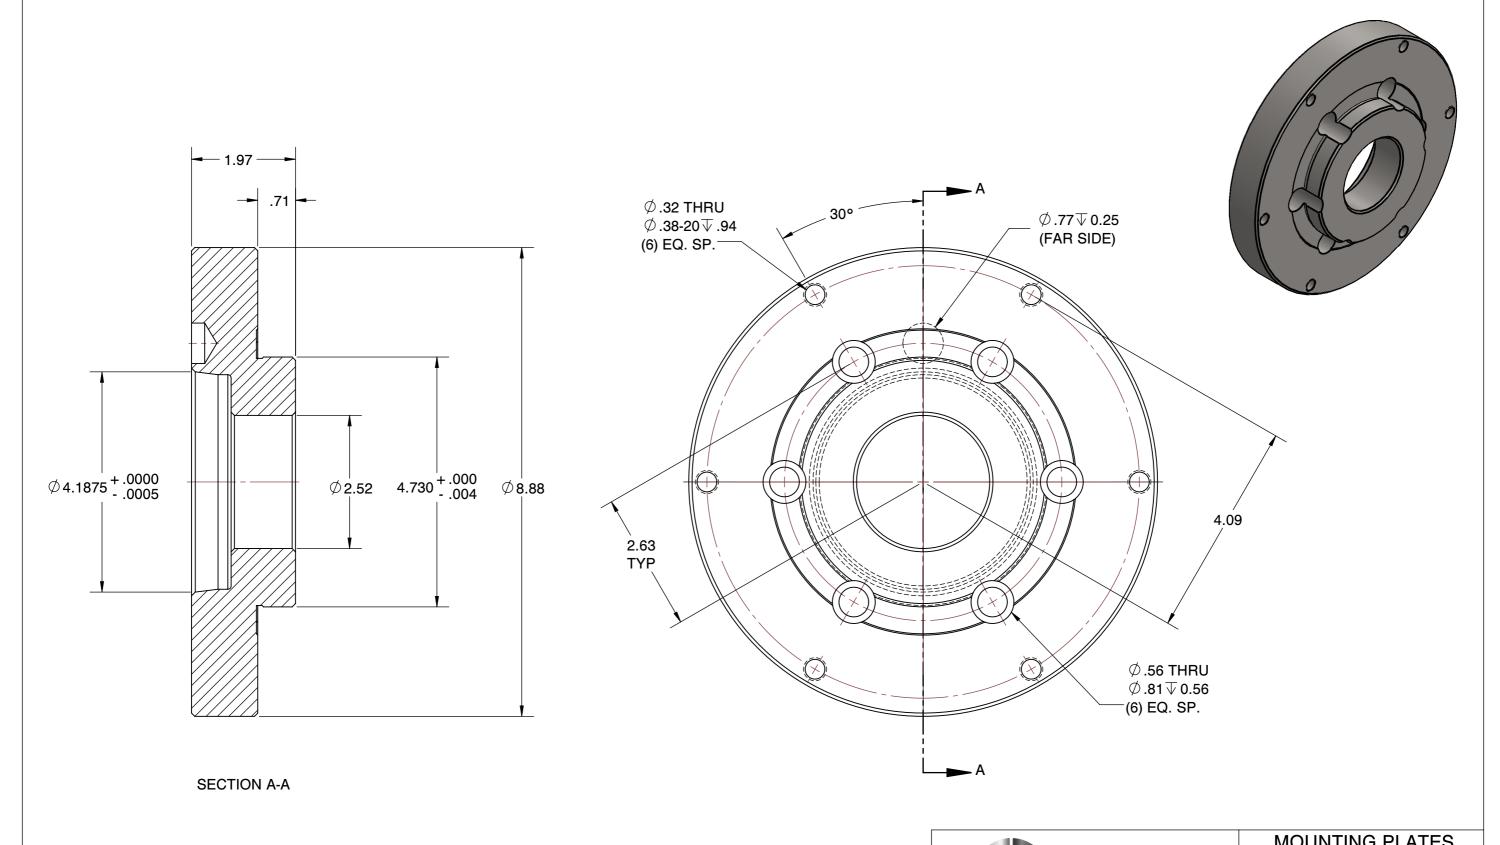

SPEEDGRIP CHUCK CO. 2000 Industrial Parkway Elkhart IN, 46516, USA PH: 574-294-1506

| MODIVITING LATES |        |
|------------------|--------|
| LOW PROFILE      |        |
| SCALE            | NTS    |
| UNIT             | INCH   |
| SHEET            | 1 of 1 |