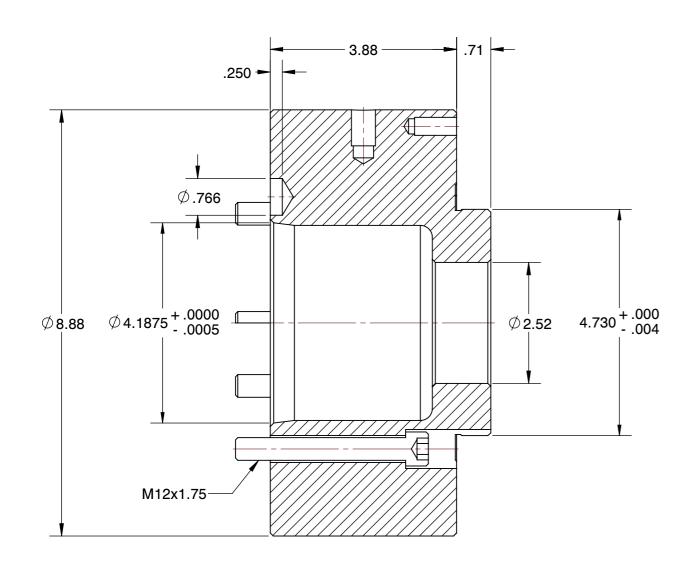

0

 $\emptyset$ .375-16 $\overline{\lor}$ .875 (6) EQ. SP. 2.63 4.09

SECTION A-A

SPEEDGRIP CHUCK CO. 2000 Industrial Parkway Elkhart IN, 46516, USA PH: 574-294-1506

| MOUNTING PLATES |      |
|-----------------|------|
| DRAW TUBE       |      |
| SCALE           | NTS  |
| UNIT            | INCH |