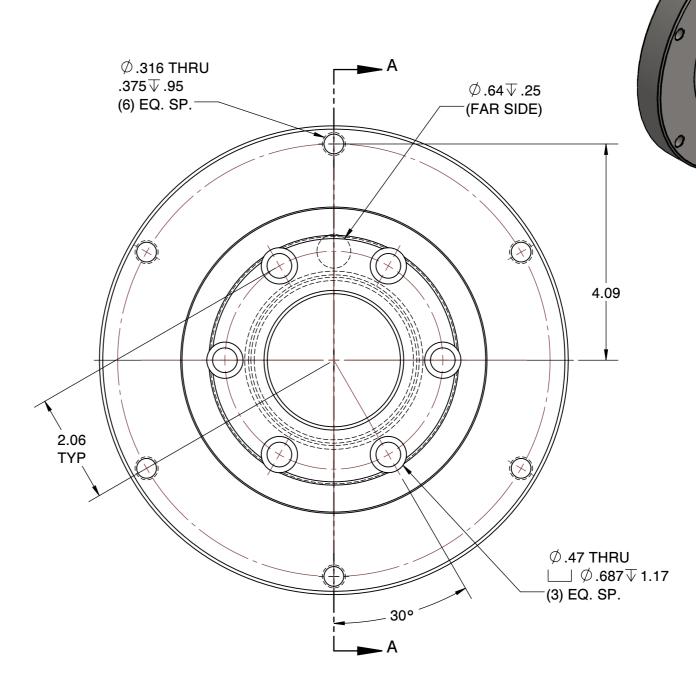

**SECTION A-A** 

SPEEDGRIP CHUCK CO. 2000 Industrial Parkway Elkhart IN, 46516, USA PH: 574-294-1506

| MOUNTING PLATES LOW PROFILE |        |
|-----------------------------|--------|
| SCALE                       | NTS    |
| UNIT                        | INCH   |
| SHEET                       | 1 of 1 |