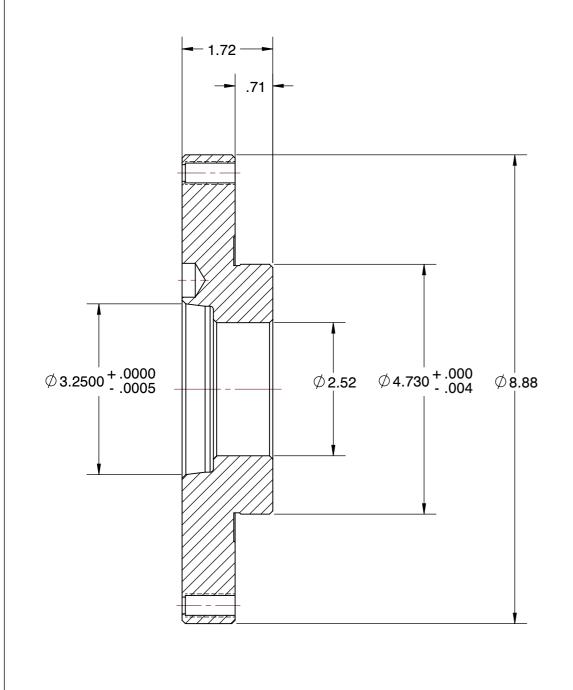

**SECTION A-A** 

SPEEDGRIP CHUCK CO. 2000 Industrial Parkway Elkhart IN, 46516, USA PH: 574-294-1506

| MOUNTING PLATES LOW PROFILE |        |
|-----------------------------|--------|
| SCALE                       | NTS    |
| UNIT                        | INCH   |
| SHEET                       | 1 of 1 |