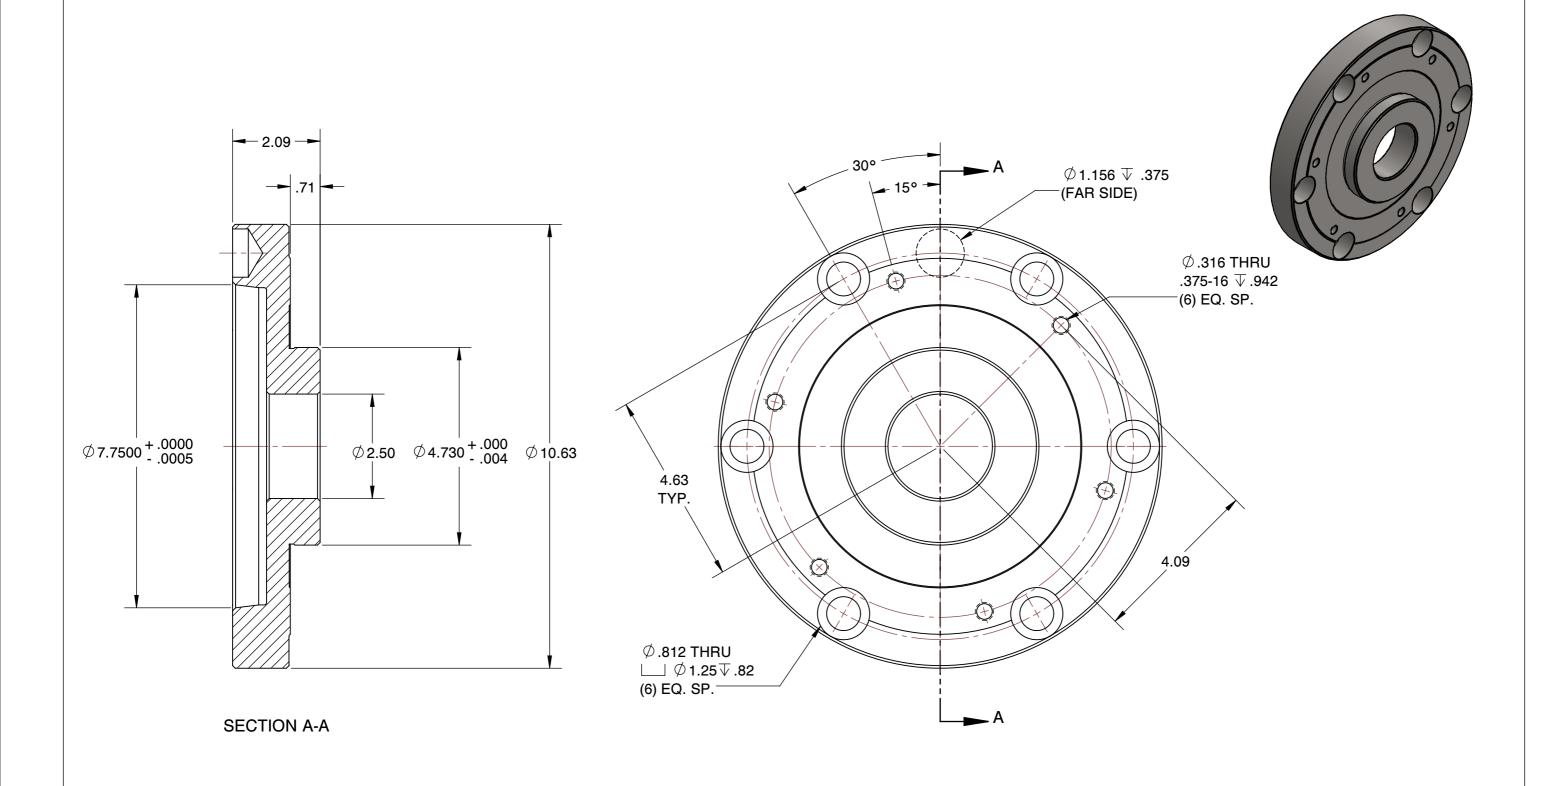

SPEEDGRIP CHUCK CO. 2000 Industrial Parkway Elkhart IN, 46516, USA PH: 574-294-1506

| MOUNTING PLATES |        |
|-----------------|--------|
| LOW PROFILE     |        |
| SCALE           | NTS    |
| UNIT            | INCH   |
| SHEET           | 1 of 1 |