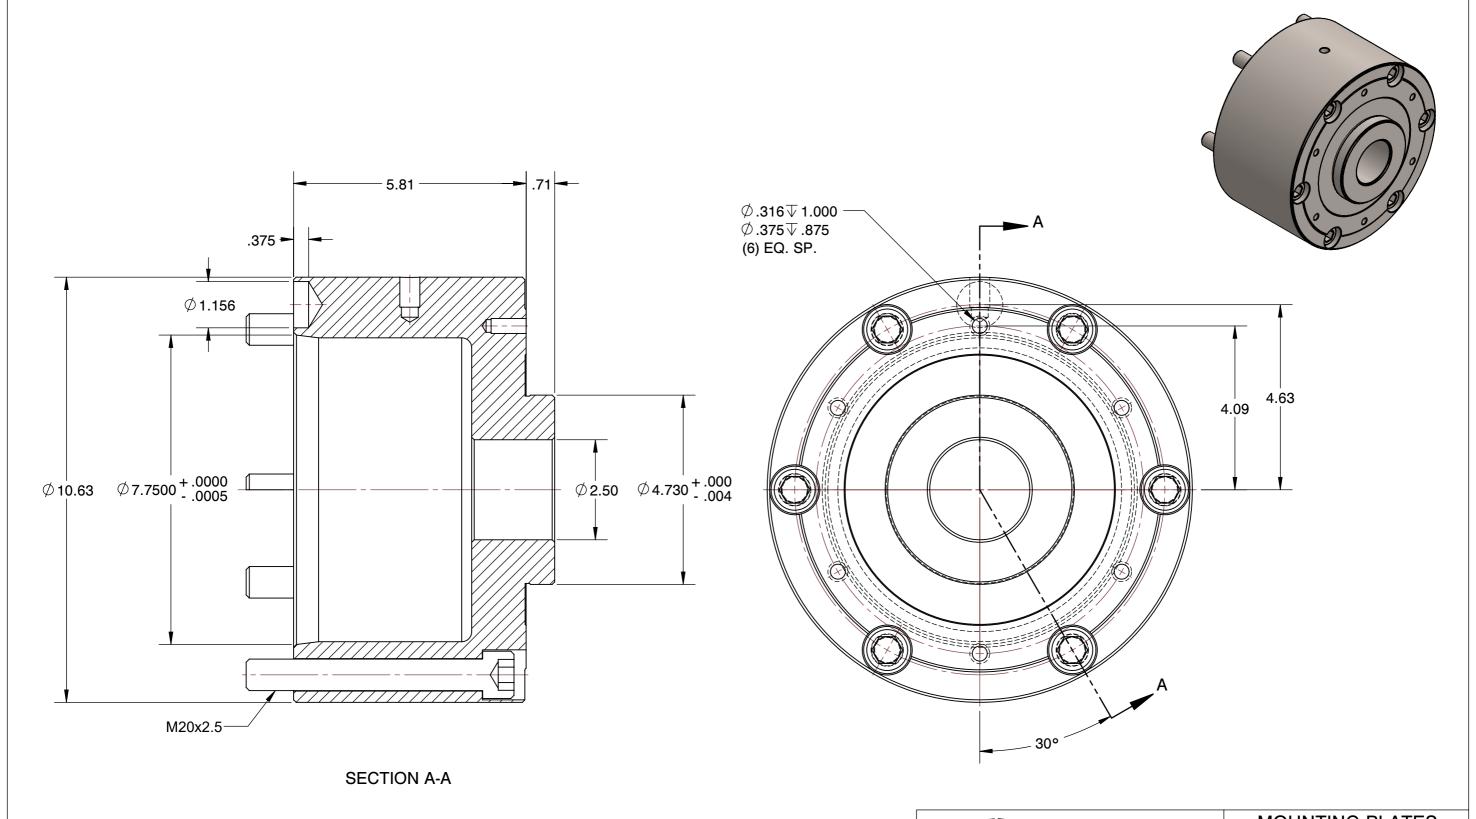

SPEEDGRIP CHUCK CO. 2000 Industrial Parkway Elkhart IN, 46516, USA PH: 574-294-1506

| MOUNTING PLATES |        |
|-----------------|--------|
| DRAW TUBE       |        |
| SCALE           | NTS    |
| UNIT            | INCH   |
| SHEET           | 1 of 1 |