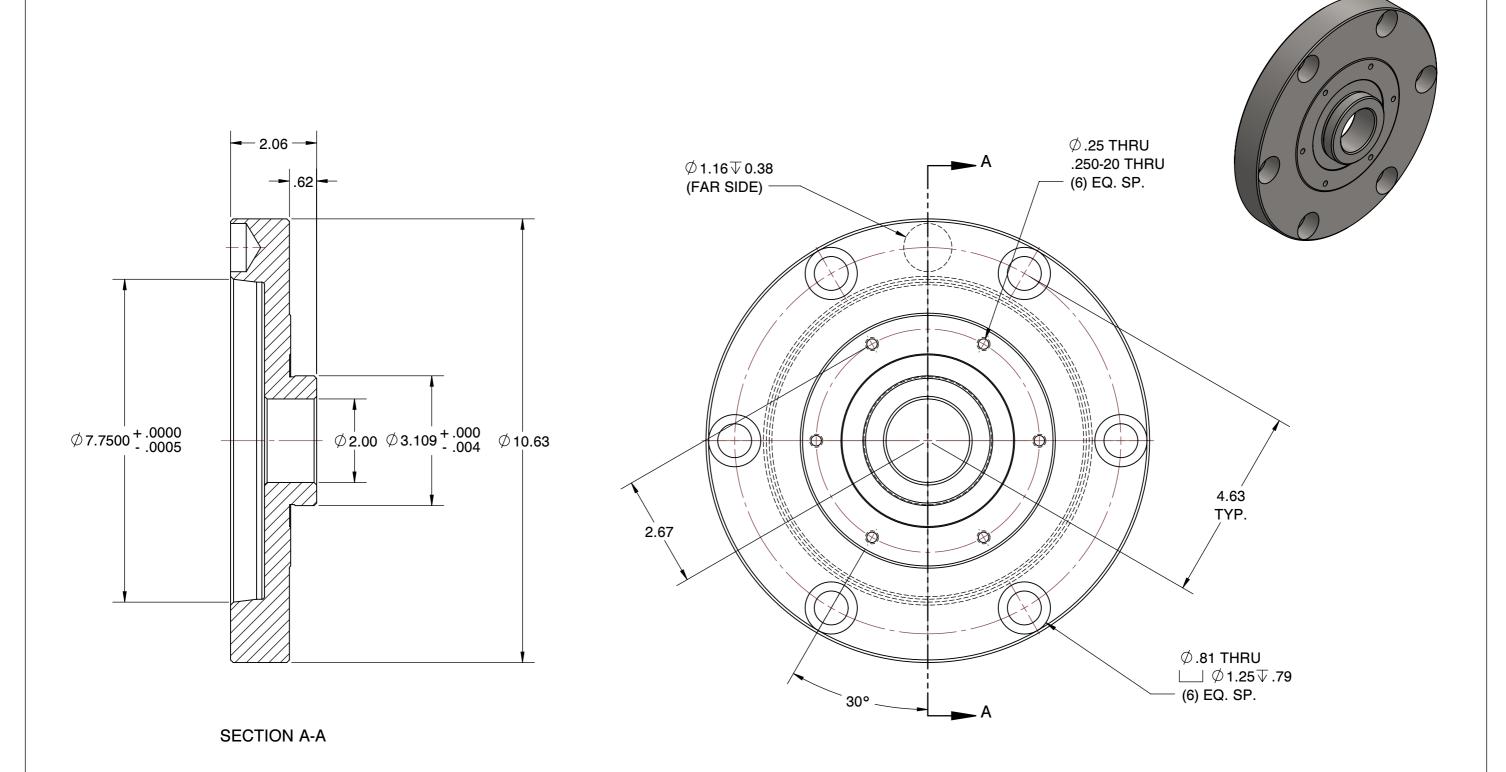

| MOUNTING PLATES |                        |
|-----------------|------------------------|
| LOW PROFILE     |                        |
| SCALE           | NTS                    |
| UNIT            | INCH                   |
| SHEET           | 1 of 1                 |
|                 | LOW F<br>SCALE<br>UNIT |