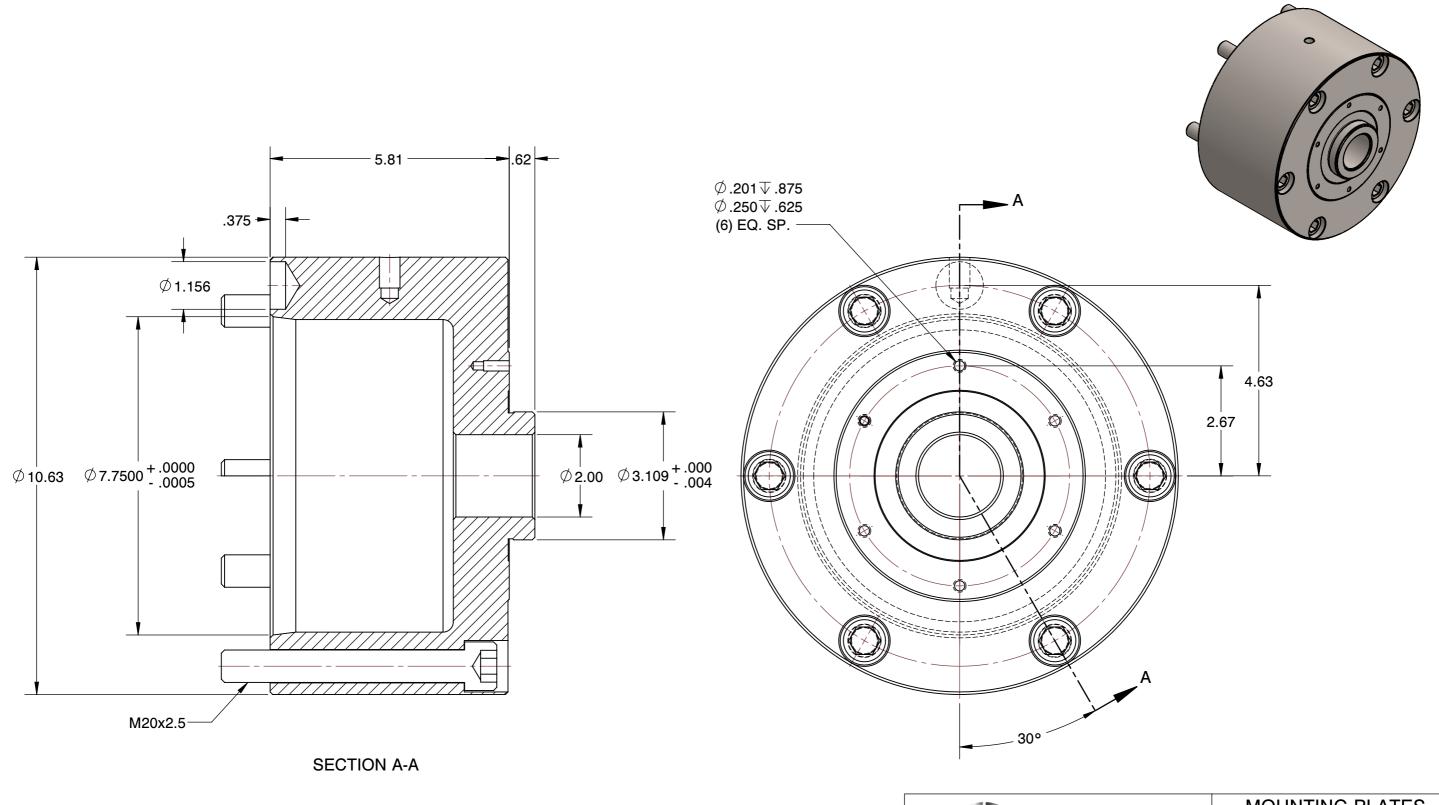

SPEEDGRIP CHUCK CO. 2000 Industrial Parkway Elkhart IN, 46516, USA PH: 574-294-1506

| MOUNTING PLATES |        |
|-----------------|--------|
| DRAW TUBE       |        |
| SCALE           | NTS    |
| UNIT            | INCH   |
| CHEET           | 1 of 1 |