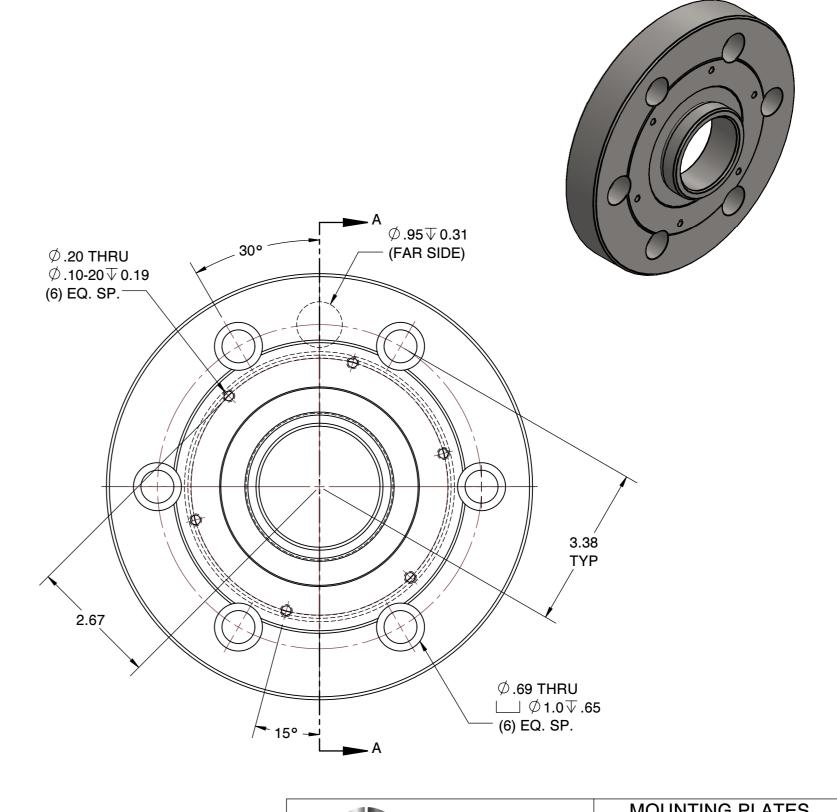

SPEEDGRIP®

SPEEDGRIP CHUCK CO. 2000 Industrial Parkway Elkhart IN, 46516, USA PH: 574-294-1506

| MOUNTING PLATES |        |
|-----------------|--------|
| LOW PROFILE     |        |
| SCALE           | NTS    |
| UNIT            | INCH   |
| SHEET           | 1 of 1 |