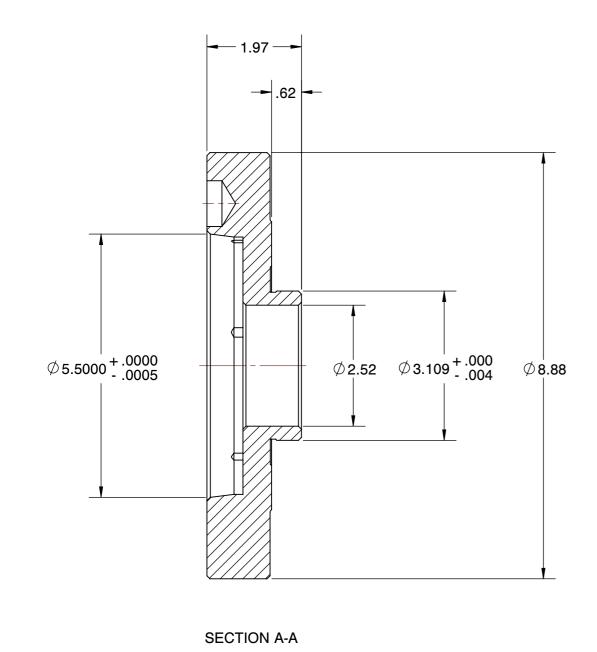

SPEEDGRIP®

SPEEDGRIP CHUCK CO. 2000 Industrial Parkway Elkhart IN, 46516, USA PH: 574-294-1506

| MOUNTING PLATES |        |
|-----------------|--------|
| LOW PROFILE     |        |
| SCALE           | NTS    |
| UNIT            | INCH   |
| SHEET           | 1 of 1 |