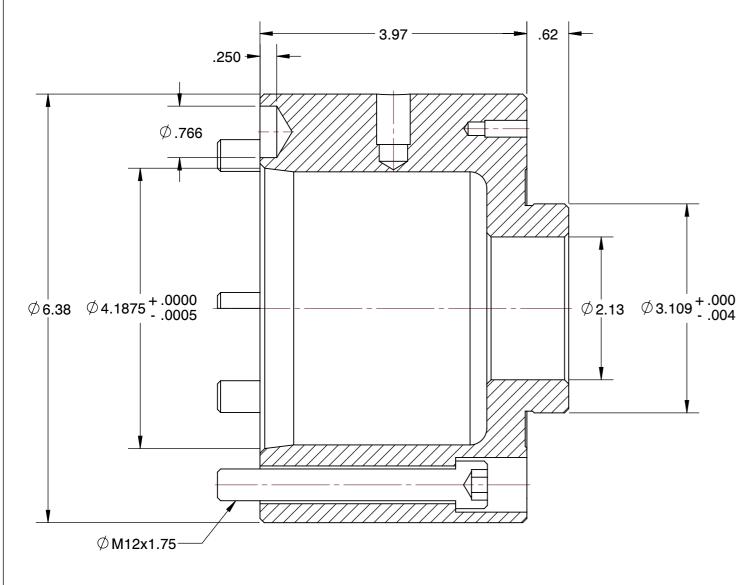

 $\emptyset$  .201 $\overline{\lor}$  .875 - $\emptyset$ .250-20 $\overline{\lor}$ .625 (6) EQ. SP. 2.63 2.67

**SECTION A-A** 

SPEEDGRIP CHUCK CO. 2000 Industrial Parkway Elkhart IN, 46516, USA PH: 574-294-1506

| MOUNTING PLATES |        |
|-----------------|--------|
| DRAW TUBE       |        |
| SCALE           | NTS    |
| UNIT            | INCH   |
| SHEET           | 1 of 1 |

This file and any associated information and specifications are provided for reference and evaluation purposes only, and is subject to change without notice. SPEEDGRIP CHUCK CO. makes representations, warranties or guarantees as to the appropriateness, accuracy, completeness, or suitability for any purpose, of the file, information or specifications.