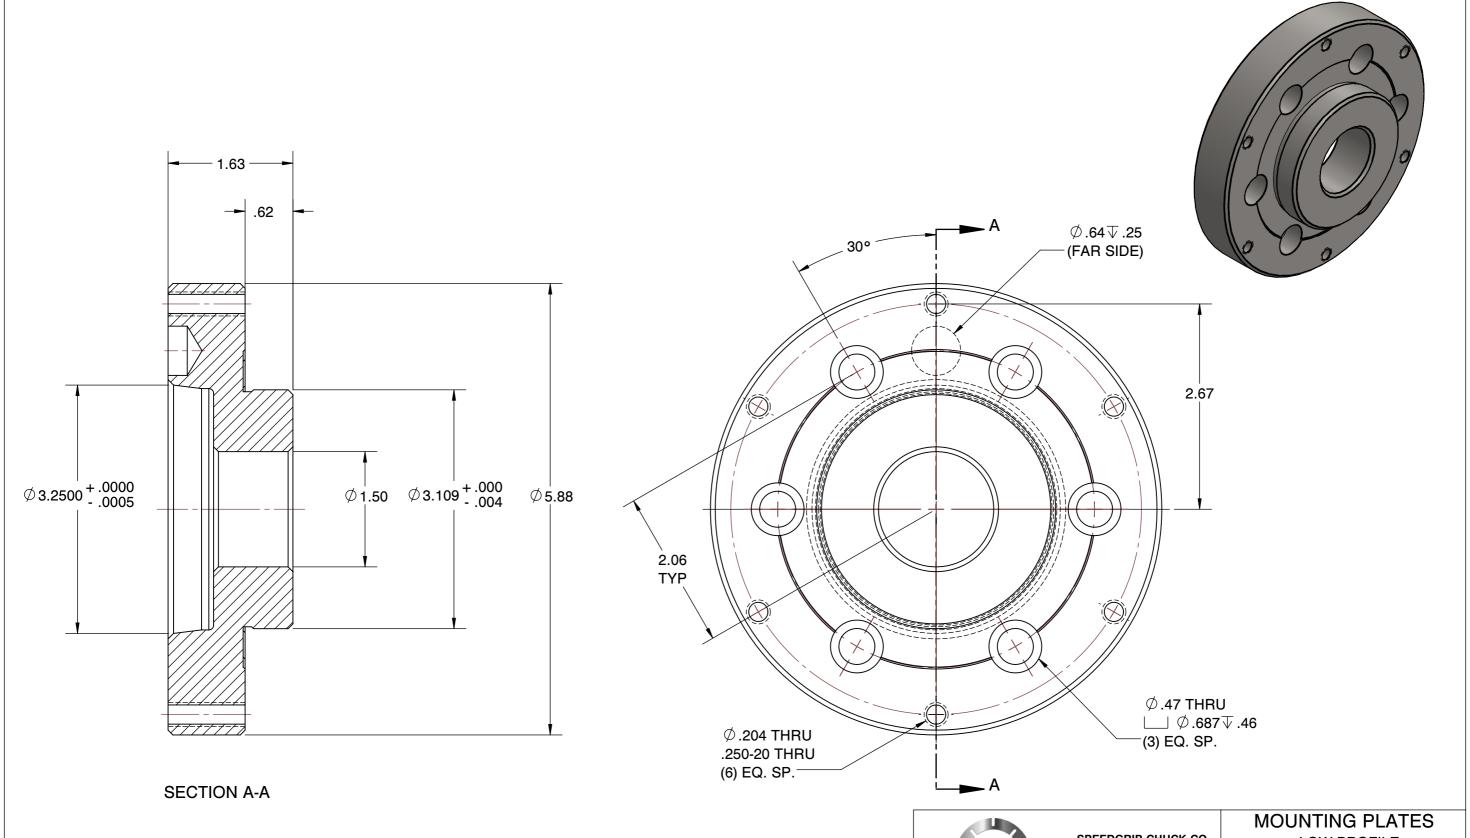

PART NO: 09302

SPEEDGRIP CHUCK CO. 2000 Industrial Parkway Elkhart IN, 46516, USA PH: 574-294-1506

| MOUNTING PLATES |        |
|-----------------|--------|
| LOW PROFILE     |        |
| SCALE           | NTS    |
| UNIT            | INCH   |
| CHEET           | 1 of 1 |