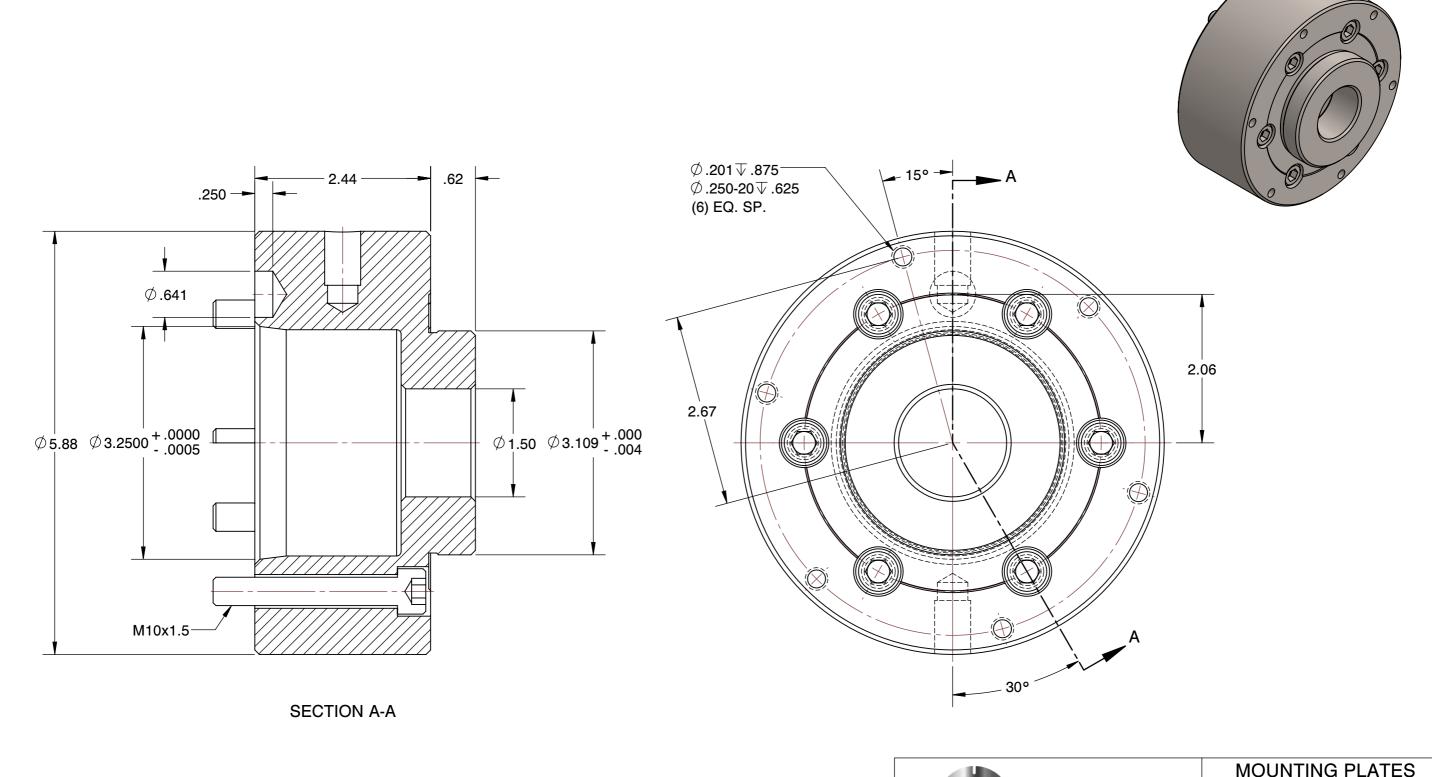

SPEEDGRIP CHUCK CO. 2000 Industrial Parkway Elkhart IN, 46516, USA PH: 574-294-1506

| 11.001111101 = 11.1120 |  |
|------------------------|--|
| DRAW TUBE              |  |
| NTS                    |  |
| INCH                   |  |
| 1 of 1                 |  |
|                        |  |

This file and any associated information and specifications are provided for reference and evaluation purposes only, and is subject to change without notice. SPEEDGRIP CHUCK CO. makes representations, warranties or guarantees as to the appropriateness, accuracy, completeness, or suitability for any purpose, of the file, information or specifications.

You are solely responsible for the use of the file, information or specifications.