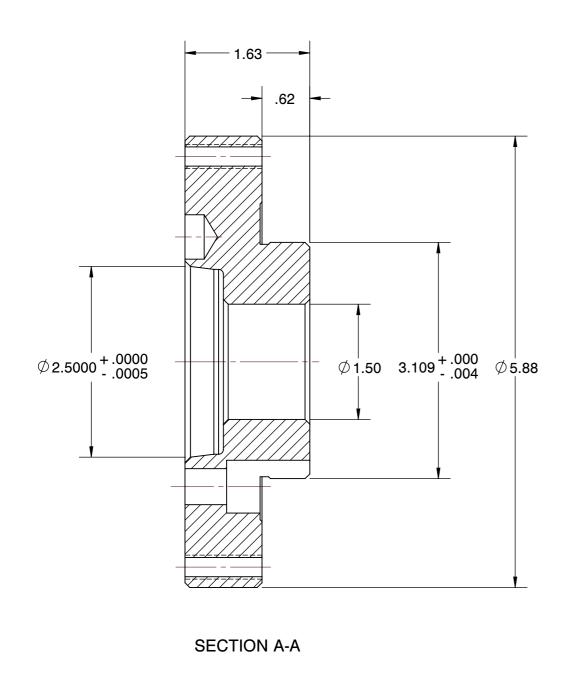

SPEEDGRIP®

SPEEDGRIP CHUCK CO. 2000 Industrial Parkway Elkhart IN, 46516, USA PH: 574-294-1506

| MOUNTING PLATES |        |
|-----------------|--------|
| LOW PROFILE     |        |
| SCALE           | NTS    |
| UNIT            | INCH   |
| SHEET           | 1 of 1 |