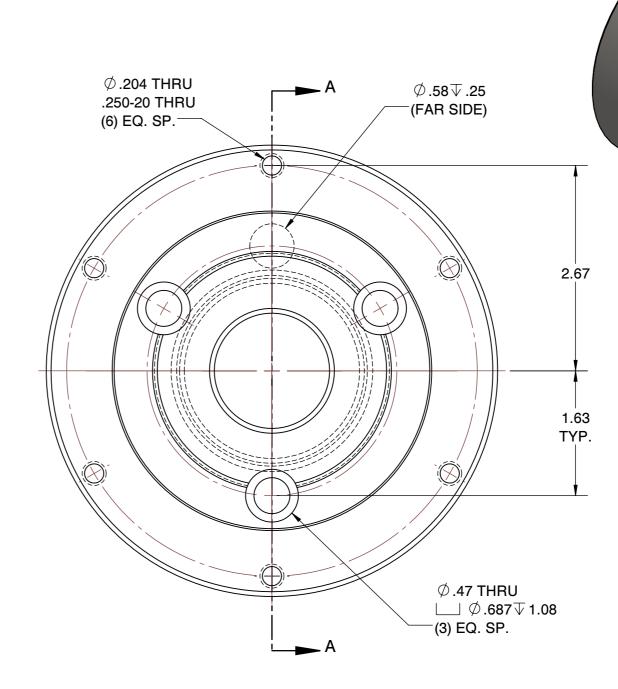

SPEEDGRIP®

SPEEDGRIP CHUCK CO. 2000 Industrial Parkway Elkhart IN, 46516, USA PH: 574-294-1506

| MOUNTING PLATES |        |
|-----------------|--------|
| LOW PROFILE     |        |
| SCALE           | NTS    |
| UNIT            | INCH   |
| SHEET           | 1 of 1 |