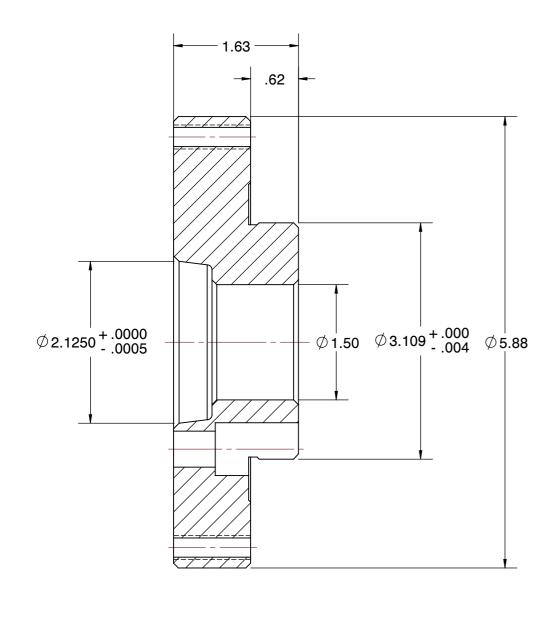

SECTION A-A

SPEEDGRIP CHUCK CO. 2000 Industrial Parkway Elkhart IN, 46516, USA PH: 574-294-1506

| MOUNTING PLATES |        |
|-----------------|--------|
| LOW PROFILE     |        |
| SCALE           | NTS    |
| UNIT            | INCH   |
| SHEET           | 1 of 1 |