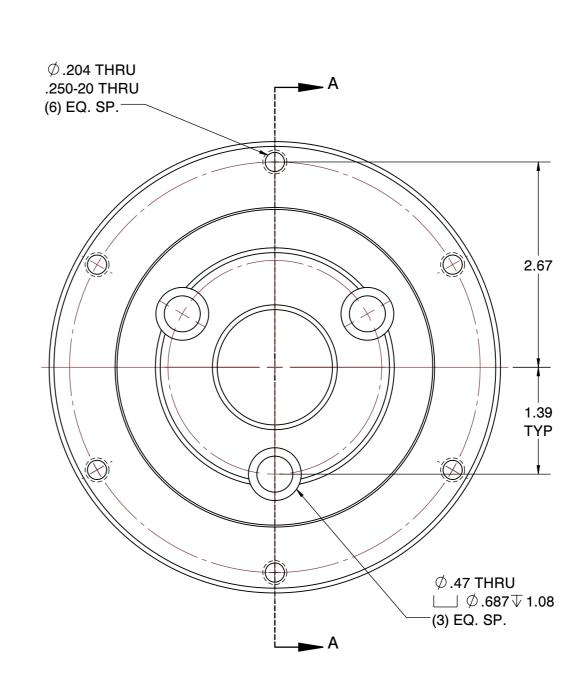

SECTION A-A

SPEEDGRIP CHUCK CO. 2000 Industrial Parkway Elkhart IN, 46516, USA PH: 574-294-1506

| MOUNTING PLATES |        |
|-----------------|--------|
| LOW PROFILE     |        |
| SCALE           | NTS    |
| UNIT            | INCH   |
| SHEET           | 1 of 1 |