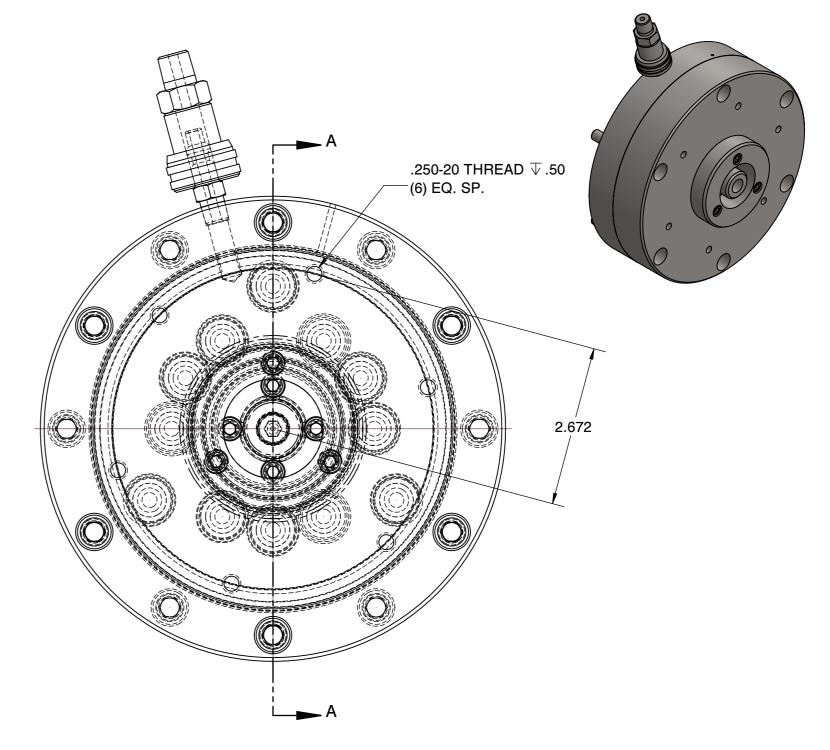

**SECTION A-A** 



## SPEEDGRIP CHUCK CO. 2000 Industrial Parkway Elkhart IN, 46516, USA PH: 574-294-1506

## **SELF CONTAINED ACTUATORS**

| SCALE | NTS    |
|-------|--------|
| UNIT  | INCH   |
| SHEET | 1 of 1 |

This file and any associated information and specifications are provided for reference and evaluation purposes only, and is subject to change without notice. SPEEDGRIP CHUCK CO. makes representations, warranties or guarantees as to the appropriateness, accuracy, completeness, or suitability for any purpose, of the file, information or specifications.

You are solely responsible for the use of the file, information or specifications.