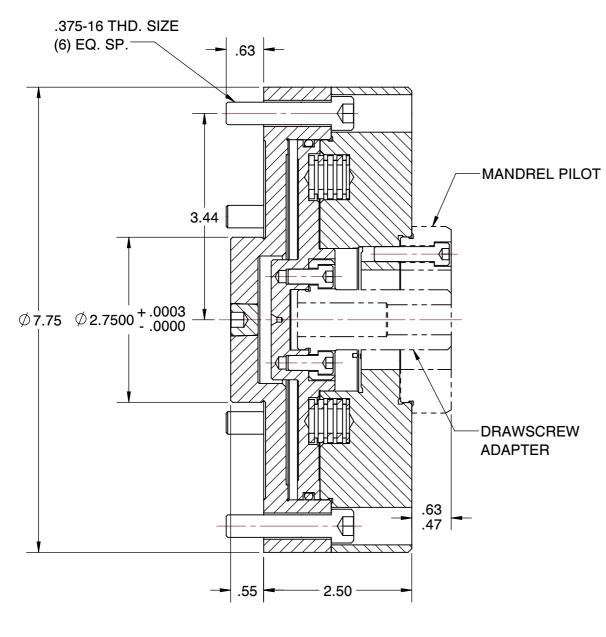

**SECTION A-A** 



## SPEEDGRIP CHUCK CO. 2000 Industrial Parkway Elkhart IN, 46516, USA PH: 574-294-1506

## **SELF CONTAINED ACTUATORS**

| SCALE | NTS    |
|-------|--------|
| UNIT  | INCH   |
| SHEET | 1 of 1 |

This file and any associated information and specifications are provided for reference and evaluation purposes only, and is subject to change without notice. SPEEDGRIP CHUCK CO. makes representations, warranties or guarantees as to the appropriateness, accuracy, completeness, or suitability for any purpose, of the file, information or specifications.

You are solely responsible for the use of the file, information or specifications.