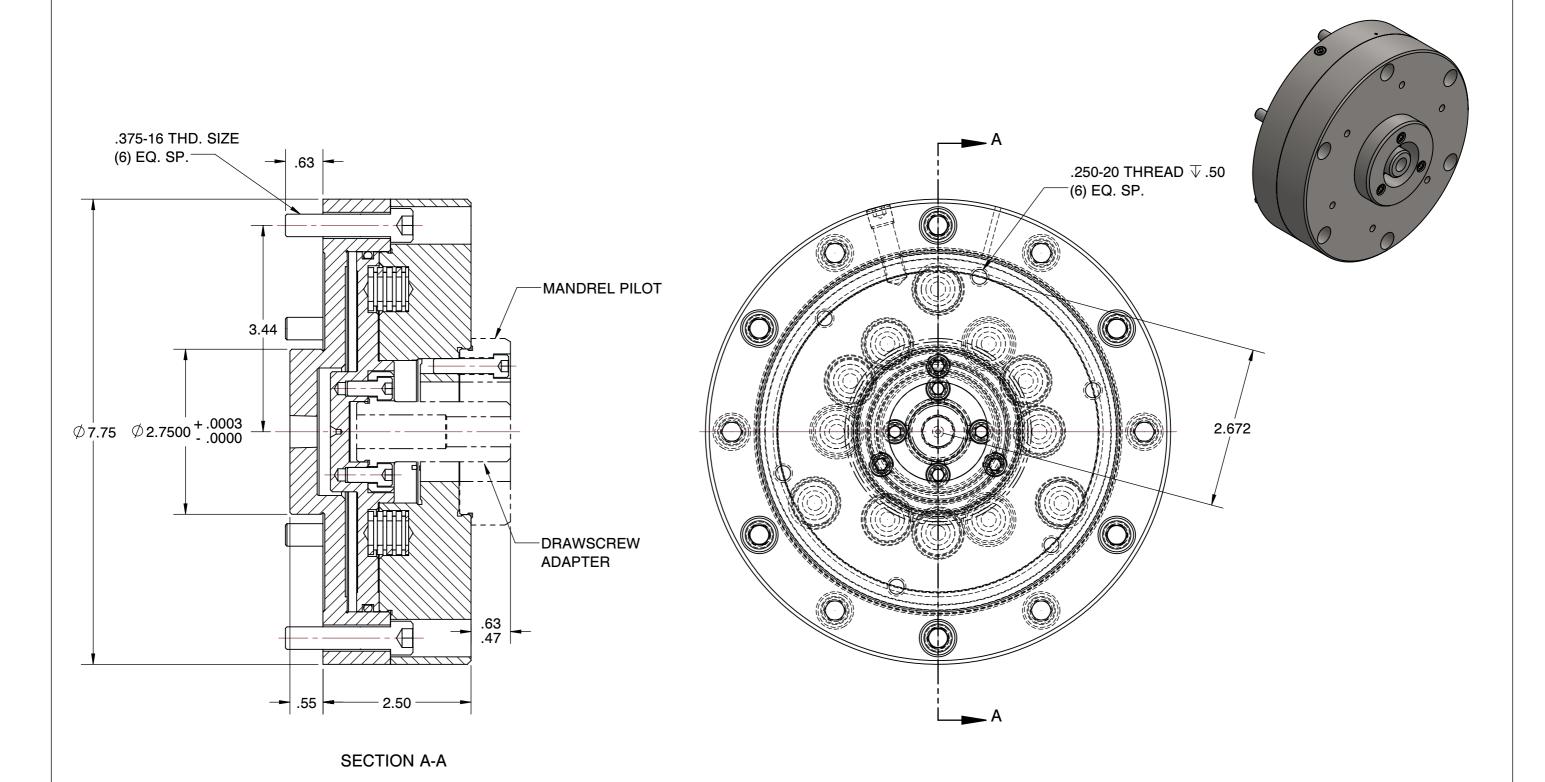

SPEEDGRIP CHUCK CO. 2000 Industrial Parkway Elkhart IN, 46516, USA PH: 574-294-1506

## **SELF CONTAINED ACTUATORS**

| SCALE | NTS    |
|-------|--------|
| UNIT  | INCH   |
| SHEET | 1 of 1 |

This file and any associated information and specifications are provided for reference and evaluation purposes only, and is subject to change without notice. SPEEDGRIP CHUCK CO. makes representations, warranties or guarantees as to the appropriateness, accuracy, completeness, or suitability for any purpose, of the file, information or specifications.

You are solely responsible for the use of the file, information or specifications.