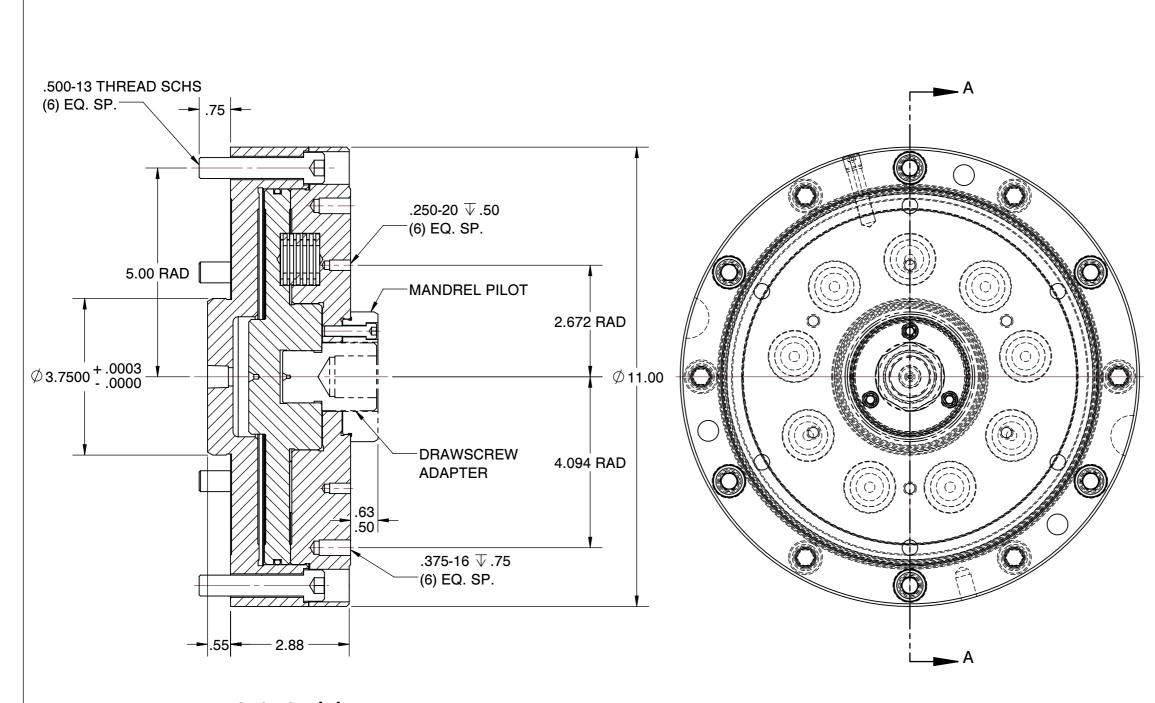

SECTION A-A

SPEEDGRIP CHUCK CO. 2000 Industrial Parkway Elkhart IN, 46516, USA PH: 574-294-1506