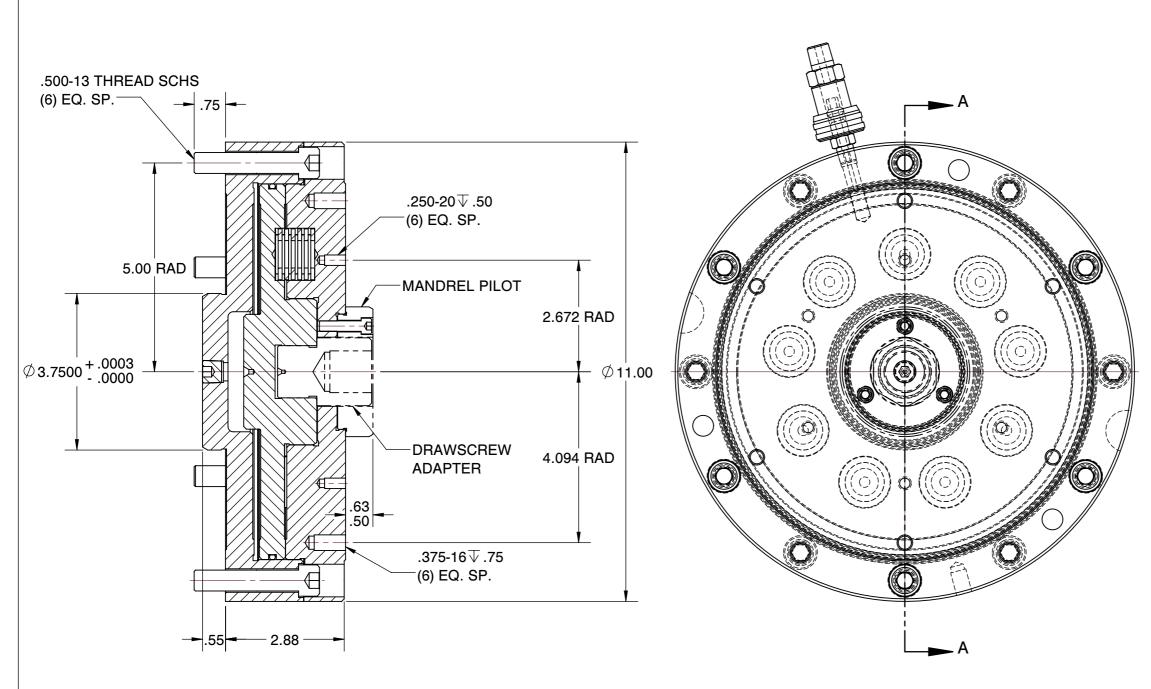

**SECTION A-A** 

SPEEDGRIP CHUCK CO. 2000 Industrial Parkway Elkhart IN, 46516, USA PH: 574-294-1506

## **SELF CONTAINED ACTUATORS**

| SCALE | NTS    |
|-------|--------|
| UNIT  | INCH   |
| SHEET | 1 of 1 |

This file and any associated information and specifications are provided for reference and evaluation purposes only, and is subject to change without notice. SPEEDGRIP CHUCK CO. makes representations, warranties or guarantees as to the appropriateness, accuracy, completeness, or suitability for any purpose, of the file, information or specifications.